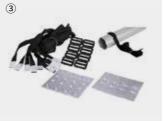

Stainless Steel Tube Bracket

Buckles to attach pool cover to roller

Elastic rope to attach pool cover to roller

Buckles to attach pool cover to roller

Elastic rope to attach pool cover to roller