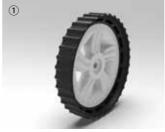

## Product Feature

- Anodized aluminum stands
- Buckles or elastic rope to attach pool cover to roller
- Length can be customized
- Max.loading capacity:60kgs
- Detachable stands save freight cost

Load bearing wheel

Aluminum tube bracket

Buckles to attach pool cover to roller

Elastic rope to attach pool cover to roller