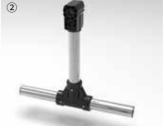

Aluminum tube bracket

Buckles to attach pool cover to roller

Elastic rope to attach pool cover to roller