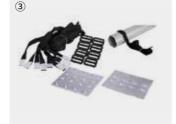

## Product Feature

- Anodized aluminum stands
- Buckles or elastic rope to attach pool cover to roller
- Length can be customized
- Max.loading capacity:60kgs
- Detachable stands save freight cost

Load bearing wheel

Aluminum tube bracket

Buckles to attach pool cover to roller

Elastic rope to attach pool cover to roller