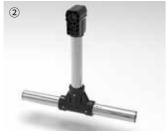

Aluminum tube bracket

Buckles to attach pool cover to roller

Elastic rope to attach pool cover to roller