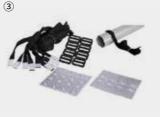

## Product Feature

- Anodized aluminum stands
- Buckles or elastic rope to attach pool cover to roller
- Length can be customized
- Max.loading capacity:60kgs
- Detachable stands save freight cost

Load bearing wheel

Aluminum tube bracket

Buckles to attach pool cover to roller

Elastic rope to attach pool cover to roller