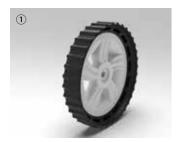

## Product Feature

- Anodized aluminum stands
- Buckles or elastic rope to attach pool cover to roller
- Length can be customized
- Max.loading capacity:60kgs
- Detachable stands save freight cost

Load bearing wheel

Aluminum tube bracket

Buckles to attach pool cover to roller

Elastic rope to attach pool cover to roller