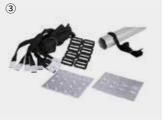

Aluminum tube bracket

Buckles to attach pool cover to roller

Elastic rope to attach pool cover to roller

Stainless Steel Tube Bracket

Buckles to attach pool cover to roller

Elastic rope to attach pool cover to roller

Buckles to attach pool cover to roller

Elastic rope to attach pool cover to roller