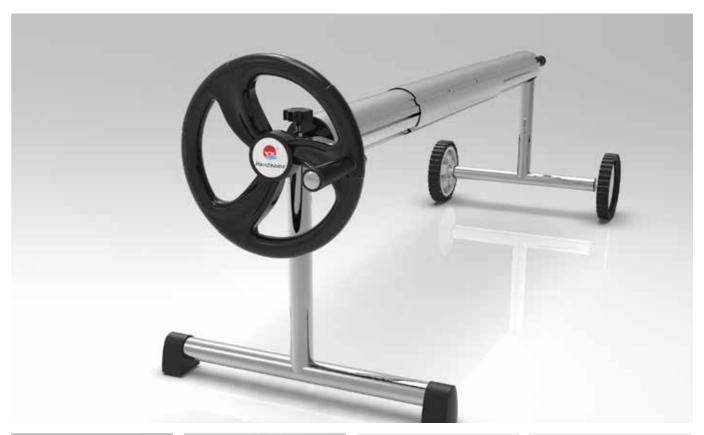

#### ▶ 1756

In-ground poolcover reel with aluminium stands . Material:ABS+AL

## Product Feature

- Anodized aluminum stands
- Buckles or elastic rope to attach pool cover to roller
- Length can be customized
- Max.loading capacity:60kgs
- Detachable stands save freight cost

Load bearing wheel

Aluminum tube bracket

Buckles to attach pool cover to roller

Elastic rope to attach pool cover to roller