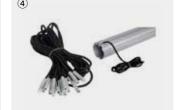

## Product Feature

- Stainless steel stands
- Buckles or elastic rope to attach pool cover to roller
- Length can be customized
- Max.loading capacity:60kgs
- Detachable stands save freight cost

Load bearing wheel

Stainless Steel Tube Bracket

Buckles to attach pool cover to roller

Elastic rope to attach pool cover to roller