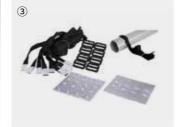

Aluminum tube bracket

Buckles to attach pool cover to roller

Elastic rope to attach pool cover to roller

Stainless Steel Tube Bracket

Buckles to attach pool cover to roller

Elastic rope to attach pool cover to roller

Buckles to attach pool cover to roller

Elastic rope to attach pool cover to roller