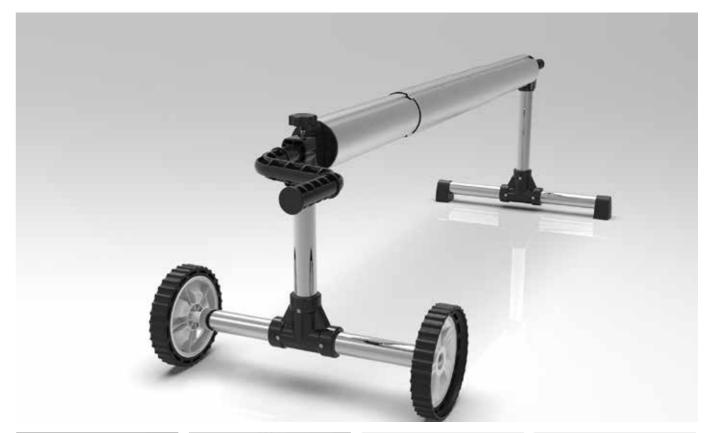

## Product Feature

- Stainless steel stands
- Buckles or elastic rope to attach pool cover to roller
- Length can be customized
- Max.loading capacity:60kgs
- Detachable stands save freight cost

Load bearing wheel

Stainless Steel Tube Bracket

Buckles to attach pool cover to roller

Elastic rope to attach pool cover to roller