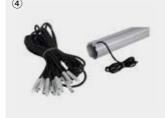

## Product Feature

- Anodized aluminum stands
- Buckles or elastic rope to attach pool cover to roller
- Length can be customized
- Max.loading capacity:60kgs
- Detachable stands save freight cost

Load bearing wheel

Aluminum tube bracket

Buckles to attach pool cover to roller

Elastic rope to attach pool cover to roller