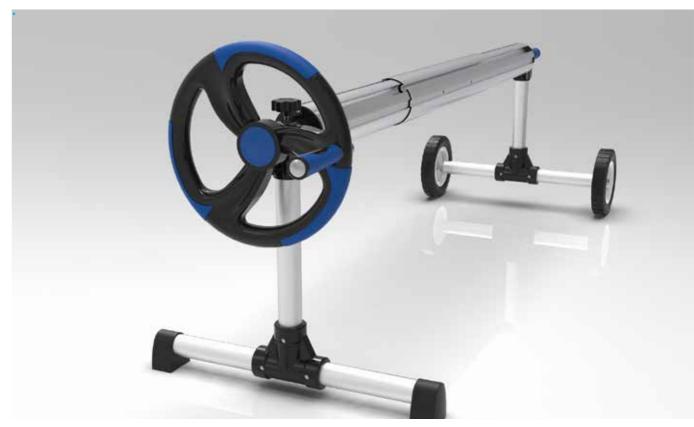

## Product Feature

- Anodized aluminum stands
- Buckles or elastic rope to attach pool cover to roller
- Length can be customized
- Max.loading capacity:60kgs
- Detachable stands save freight cost

Load bearing wheel

Aluminum tube bracket

Buckles to attach pool cover to roller

Elastic rope to attach pool cover to roller

## Product Feature

- Stainless steel stands
- Buckles or elastic rope to attach pool cover to roller
- Length can be customized
- Max.loading capacity:60kgs
- Detachable stands save freight cost

Load bearing wheel

Stainless Steel Tube Bracket

Buckles to attach pool cover to roller

Elastic rope to attach pool cover to roller

## Product Feature

- Stainless steel stands
- Buckles or elastic rope to attach pool cover to roller
- Length can be customized
- Max.loading capacity:60kgs

Load bearing wheel

Stainless steel tube bracket

Buckles to attach pool cover to roller

Elastic rope to attach pool cover to roller