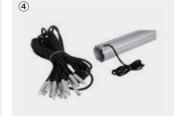

Stainless Steel Tube Bracket

Buckles to attach pool cover to roller

Elastic rope to attach pool cover to roller

Buckles to attach pool cover to roller

Elastic rope to attach pool cover to roller