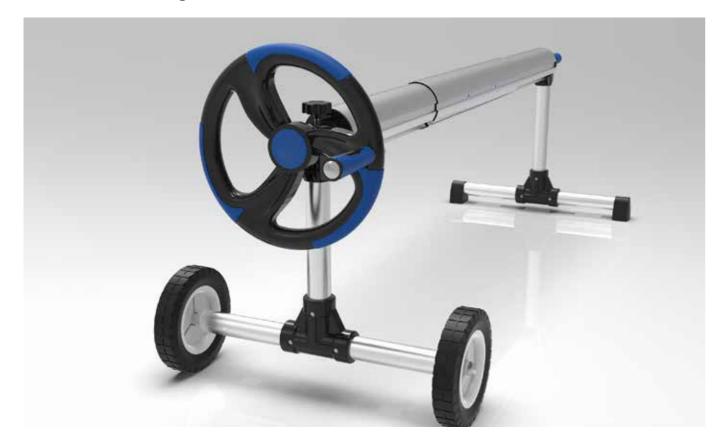

#### ▶ 1756

In-ground poolcover reel with aluminium stands . Material:ABS+AL

## Product Feature

- Anodized aluminum stands
- Buckles or elastic rope to attach pool cover to roller
- Length can be customized
- Max.loading capacity:60kgs
- Detachable stands save freight cost

Load bearing wheel

Aluminum tube bracket

Buckles to attach pool cover to roller

Elastic rope to attach pool cover to roller