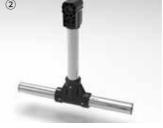

## Product Feature

- Anodized aluminum stands
- Buckles or elastic rope to attach pool cover to roller
- Length can be customized
- Max.loading capacity:60kgs
- Detachable stands save freight cost

Load bearing wheel

Aluminum tube bracket

Buckles to attach pool cover to roller

Elastic rope to attach pool cover to roller